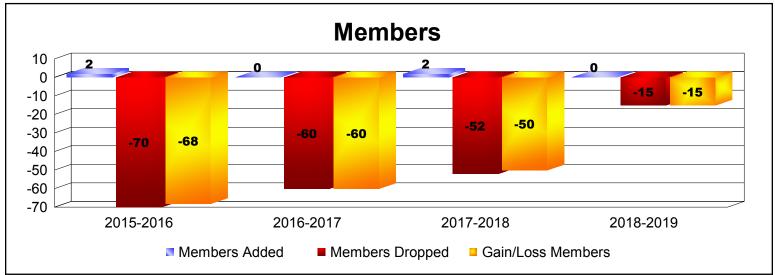

**Disbanded Districts**As of June 2019 Cumulative

| Year      | New<br>Clubs | Dropped<br>Clubs | Gain/<br>Loss<br>Clubs | New<br>Members | Charter<br>Members | Reinstate<br>Members | Transfer<br>Members | Total<br>Member<br>Added | Total<br>Members<br>Dropped | Gain/<br>Loss<br>Members |
|-----------|--------------|------------------|------------------------|----------------|--------------------|----------------------|---------------------|--------------------------|-----------------------------|--------------------------|
| 2015-2016 | 0            | -2               | -2                     | 2              | 0                  | 0                    | 0                   | 2                        | -70                         | -68                      |
| 2016-2017 | 0            | -3               | -3                     | 0              | 0                  | 0                    | 0                   | 0                        | -60                         | -60                      |
| 2017-2018 | 0            | -5               | -5                     | 2              | 0                  | 0                    | 0                   | 2                        | -52                         | -50                      |
| 2018-2019 | 0            | -2               | -2                     | 0              | 0                  | 0                    | 0                   | 0                        | -15                         | -15                      |
| Average   | 0            | -3               | -3                     | 1              | 0                  | 0                    | 0                   | 1                        | -49                         | -48                      |