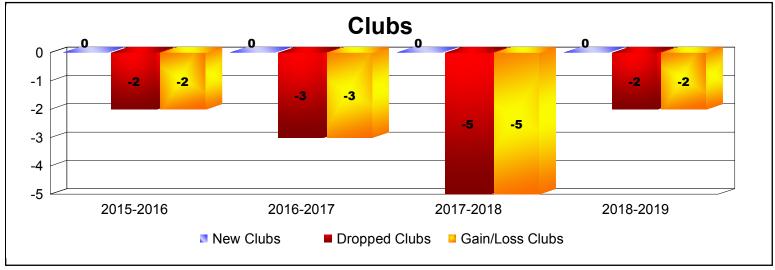

**Disbanded Districts**As of June 2019 Cumulative

| Year      | New<br>Clubs | Dropped<br>Clubs | Gain/<br>Loss<br>Clubs | New<br>Members | Charter<br>Members | Reinstate<br>Members | Transfer<br>Members | Total<br>Member<br>Added | Total<br>Members<br>Dropped | Gain/<br>Loss<br>Members |
|-----------|--------------|------------------|------------------------|----------------|--------------------|----------------------|---------------------|--------------------------|-----------------------------|--------------------------|
| 2015-2016 | 0            | -2               | -2                     | 2              | 0                  | 0                    | 0                   | 2                        | -70                         | -68                      |
| 2016-2017 | 0            | -3               | -3                     | 0              | 0                  | 0                    | 0                   | 0                        | -60                         | -60                      |
| 2017-2018 | 0            | -5               | -5                     | 2              | 0                  | 0                    | 0                   | 2                        | -52                         | -50                      |
| 2018-2019 | 0            | -2               | -2                     | 0              | 0                  | 0                    | 0                   | 0                        | -15                         | -15                      |
| Average   | 0            | -3               | -3                     | 1              | 0                  | 0                    | 0                   | 1                        | -49                         | -48                      |